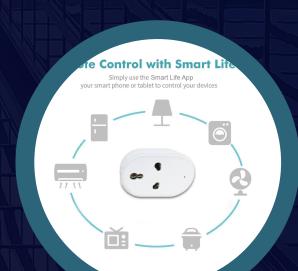

## Smart Plug For Heavy Load

We also have demonstrated the capability to work with IoT (Internet of Things) and integrate them with our automation systems like RFID cards, Biometric Attendance & Live Bus tracking through GPS integration